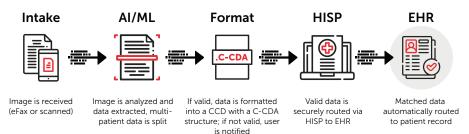

#### The Clarity CD Advantage

Clarity CD streamlines the faxes you receive by reducing manual data entry, minimizing errors and accelerating the linking of faxes to the proper patient record.

Our Natural Language Processing (NLP) and Artificial Intelligence (AI) engine delivers highly accurate extractions, automatically creating a Continuity of Care Document, and delivering the fax to you with the patient demographics populated in the CCD so that your EHR can properly route the record to the correct patient.

## The Solution

**Clarity Clinical Documentation**<sup>™</sup> from Consensus Cloud Solutions<sup>®</sup> automates the processing of your medical faxes so that your EHR can automatically route the fax to the correct patient record. Faxes received to eFax<sup>™</sup> can now be routed directly to your EHR as a Continuity of Care Document (CCD) via a Secure Direct Message. Through proprietary Natural Language Processing (NLP) and Artificial Intelligence (AI), key patient demographics are extracted from the fax and transformed to a structured CCD format automatically.

### Improve Accuracy, Efficiency, and Get Fax Records Associated to Patients in Real Time

Clarity CD processes unstructured documents like digital faxes into structured, actionable data that can be utilized by electronic health records (EHRs). This turnkey solution streamlines your fax processing workflow, reducing the overall time it takes to review faxes, while simultaneously reducing the risk of errors. Utilizing Natural Language Processing and Artificial Intelligence (NLP AI), Clarity CD can obtain highly accurate extractions. Easily identifying multiple patients within a single fax and automatically routing them to the correct patient file. Faxes that are n ot medical in nature (spam faxes) are automatically routed to a fax portal for manual review and are never sent to your EHR.